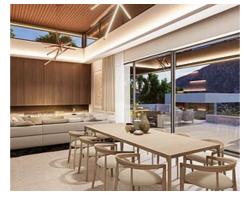

Floor-to-ceiling glass walls surround the living areas with stunning wooden elements throughout and sophisticated furniture pieces.

An exquisite chef's kitchen blends in flawlessly with its surroundings, incorporating an expansive breakfast bar, while the formal dining area overlooks the inviting outdoors.

## **Best Bolig Spain SL**

bjorn@bestinspain.net https://nd.bestinspain.net/ 952 783 980

Enjoy all year entertainment with an inviting infinity pool, surrounded by multiple lounge areas for relaxing.

An additional outdoor kitchen and dining table is another nod to practical entertainment.