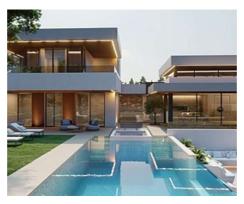

## **Location: Marbella**

Situated in the famous Golf Valley in Nueva Andalucia just above Puerto Banus, this contemporary masterpiece captures sweeping Mountain and Golf views.

A sophisticated retreat, the 4 bedroom home seamlessly integrates indoor and outdoor living while show casing masterful, modern detail.

Floor-to-ceiling glass walls surround the living areas with stunning wooden elements throughout and sophisticated furniture pieces.

An exquisite chef's kitchen blends in flawlessly with its surroundings, incorporating an expansive breakfast bar, while the formal dining area overlooks the inviting outdoors.

## **Best Bolig Spain SL**

bjorn@bestinspain.net https://nd.bestinspain.net/ 952 783 980

Enjoy all year entertainment with an inviting infinity pool, surrounded by multiple lounge areas for relaxing.

An additional outdoor kitchen and dining table is another nod to practical entertainment.