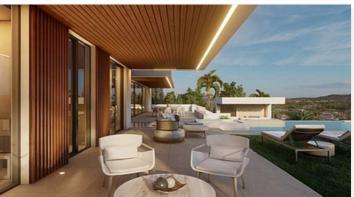

Floor-to-ceiling glass walls surround the living areas with stunning wooden elements throughout and sophisticated furniture pieces.

An exquisite chef's kitchen blends in flawlessly with its surroundings, incorporating an expansive breakfast bar, while the formal dining area overlooks the inviting outdoors.

The elegant master suite boasts of a substantial custom-designed walk-in closet leading into the luxurious marble bathroom, opening up to the magnificent view terrace.

Find yourself within a tropical oasis while stepping into the extensive exteriors.