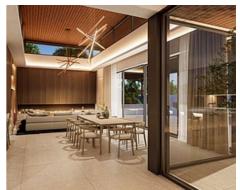

Floor-to-ceiling glass walls surround the living areas with stunning wooden elements throughout and sophisticated furniture pieces.

An exquisite chef's kitchen blends in flawlessly with its surroundings, incorporating an expansive breakfast bar, while the formal dining area overlooks the inviting outdoors.