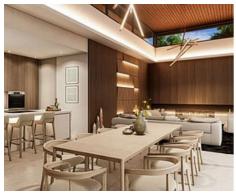

Floor-to-ceiling glass walls surround the living areas with stunning wooden elements throughout and sophisticated furniture pieces.

An exquisite chef's kitchen blends in flawlessly with its surroundings, incorporating an expansive breakfast bar, while the formal dining area overlooks the inviting outdoors.