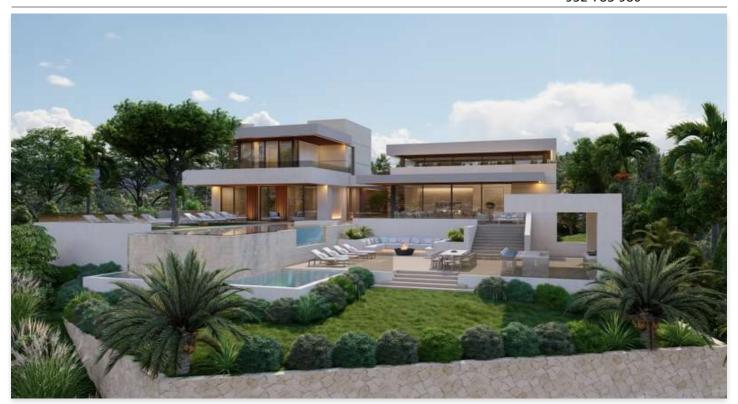

## Villa in Nueva Andalucía, Marbella

## **Location: Marbella**

Situated in the famous Golf Valley in Nueva Andalucia just above Puerto Banus, this contemporary masterpiece captures sweeping Mountain and Golf views.

A sophisticated retreat, the 4 bedroom home seamlessly integrates indoor and outdoor living while show casing masterful, modern detail.

Floor-to-ceiling glass walls surround the living areas with stunning wooden elements throughout and sophisticated furniture pieces.

An exquisite chef's kitchen blends in flawlessly with its surroundings, incorporating an expansive breakfast bar, while the formal dining area overlooks the inviting outdoors.

The elegant master suite boasts of a substantial custom-designed walk-in closet leading into the luxurious marble bathroom, opening up to the magnificent view terrace.

Find yourself within a tropical oasis while stepping into the extensive exteriors.