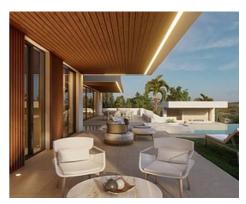

The elegant master suite boasts of a substantial custom-designed walk-in closet leading into the luxurious marble bathroom, opening up to the magnificent view terrace.

Find yourself within a tropical oasis while stepping into the extensive exteriors.

## **Best Bolig Spain SL**

bjorn@bestinspain.net https://nd.bestinspain.net/ 952 783 980

Enjoy all year entertainment with an inviting infinity pool, surrounded by multiple lounge areas for relaxing.

An additional outdoor kitchen and dining table is another nod to practical entertainment.