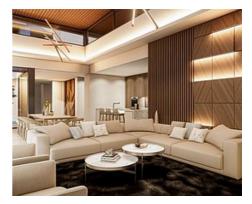

Floor-to-ceiling glass walls surround the living areas with stunning wooden elements throughout and sophisticated furniture pieces.

An exquisite chef's kitchen blends in flawlessly with its surroundings, incorporating an expansive breakfast bar, while the formal dining area overlooks the inviting outdoors.