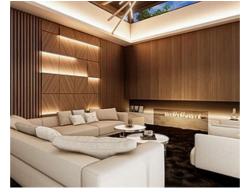

Floor-to-ceiling glass walls surround the living areas with stunning wooden elements throughout and sophisticated furniture pieces.

An exquisite chef's kitchen blends in flawlessly with its surroundings, incorporating an expansive breakfast bar, while the formal dining area overlooks the inviting outdoors.