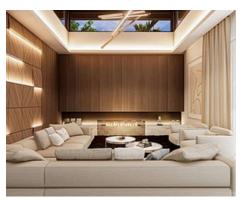

Floor-to-ceiling glass walls surround the living areas with stunning wooden elements throughout and sophisticated furniture pieces.

An exquisite chef's kitchen blends in flawlessly with its surroundings, incorporating an expansive breakfast bar, while the formal dining area overlooks the inviting outdoors.